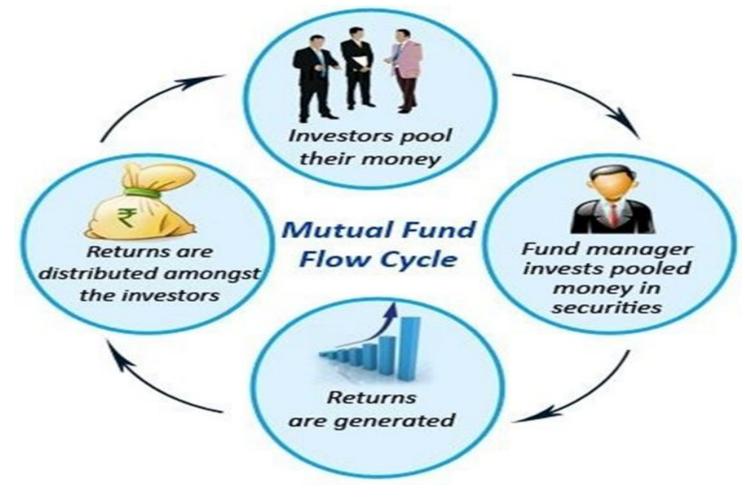

### **CIS- A Viable Investment Option**

- Collective Investment Scheme (CIS) is an arranged pool of funds managed on behalf of investors by licensed Professional Fund Manager which may invest in; Ventures capital, Portfolio of stocks Bonds and other securities. Subscribers in investment scheme receive shares or units that represent the investor's pro-rata share of the pool of fund assets.
- The Investments and Securities Act (ISA) defines Collective Investment Scheme as "a scheme in whatever form, including an open-ended investment company, in pursuance of which members of the public are invited or permitted to invest money or other assets in a portfolio.

#### Visit: https://issuu.com/thisdaylive/docs/tdla-0817

A Mutual fund (Unit Trust) is an investment vehicle managed by a SEC (Securities and Exchange Commission) registered Fund Manager. Investors with similar objectives buy units of the Fund so that the Fund Manager can buy securities that will generate their desired return.