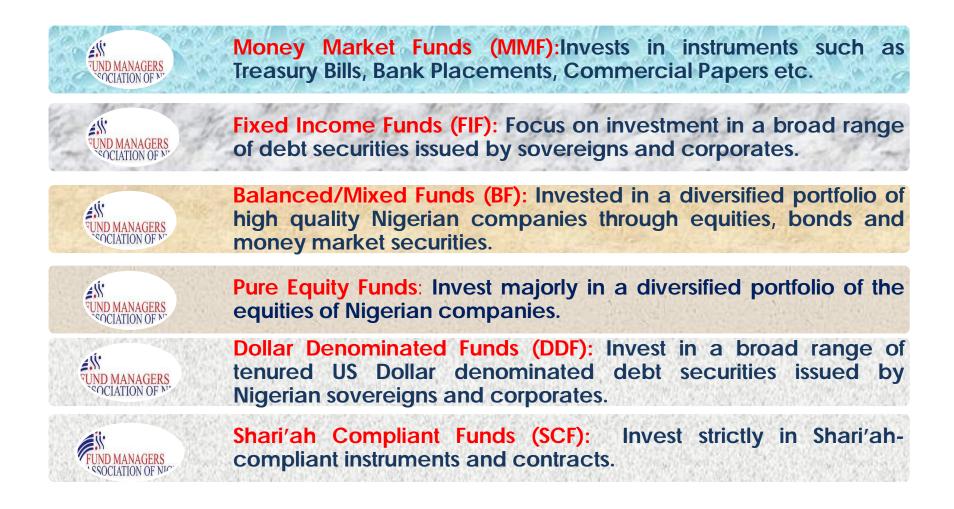

#### **Categories of Mutual Funds**

#### Visit: https://issuu.com/thisdaylive/docs/tdla-0817

A Mutual fund (Unit Trust) is an investment vehicle managed by a SEC (Securities and Exchange Commission) registered Fund Manager. Investors with similar objectives buy units of the Fund so that the Fund Manager can buy securities that will generate their desired return.

An EIF (Exchange Traded Fund) is a type of fund which owns the assets (shares of stock, bonds, oil futures, gold bars, foreign currency, etc.) and divides ownership of those assets into shares. Investors can buy these 'shares' on the floor of the Nigerian Stock Exchange.

A REIT (Real Estate Investment Trust) is an investment vehicle that allows both small and large investors to part-own real estate ventures (eg. Offices, Houses, Hospitals) in proportion to their investments. The assets are divided into shares that are traded on the Nigerian Stock Exchange.