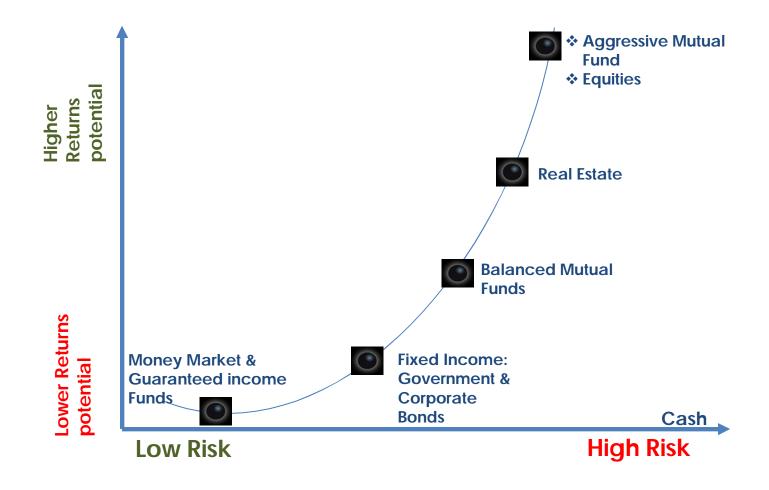

#### **Your Goal Vs Investment Option**

FUND MANAGERS ASSOCIATION OF NIGERIA

#### Your Goal Vs Investment.../2