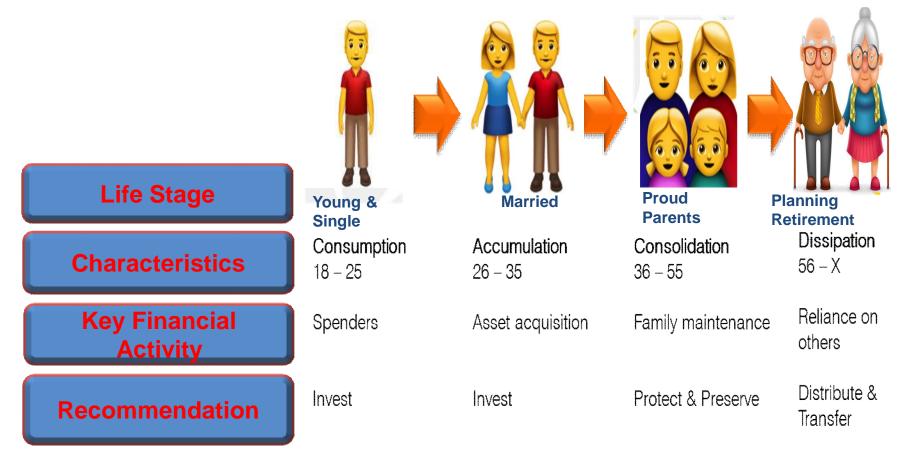

o distinct things.

"If you buy things you don't need, soon you will have to sell things you need" - Warren Buffet

#### **Disciplined money management**

Money management is the process of budgeting, saving, investing, spending or otherwise overseeing your capital usage. Budget every kobo you want to spend. However, give room for contingencies.

"Do not save what is left after spending, spend what is left after saving" - Warren Buffet

#### Carefully review investments options

Based on your current resources, risk to return and expense profile, identify appropriate investments for you. Don't lock in your money in a long term investment when you have short term expenses profile.



# □ Financial Planning Cycle

#### Financial Life Cycle: Where do you belong? Consider the recommendation.





# Investment Vs Savings

□ Why is Investment a better option?

□ SAVINGS Savings is putting aside part of your income for future use

□ INVESTMENTS Investment is putting part of your income into productive use for future use

"If you don't find a way to make money while you sleep, you

Warren Buffet

will work till you die "-



future use

## **CIS- A Viable Investment Option**





### **CIS- A Viable Investment Option**

- Collective Investment Scheme (CIS) is an arranged pool of funds managed on behalf of investors by licensed Professional Fund Manager which may invest in; Ventures capital, Portfolio of stocks Bonds and other securities. Subscribers in investment scheme receive shares or units that represent the investor's pro-rata share of the pool of fund assets.
- The Investment