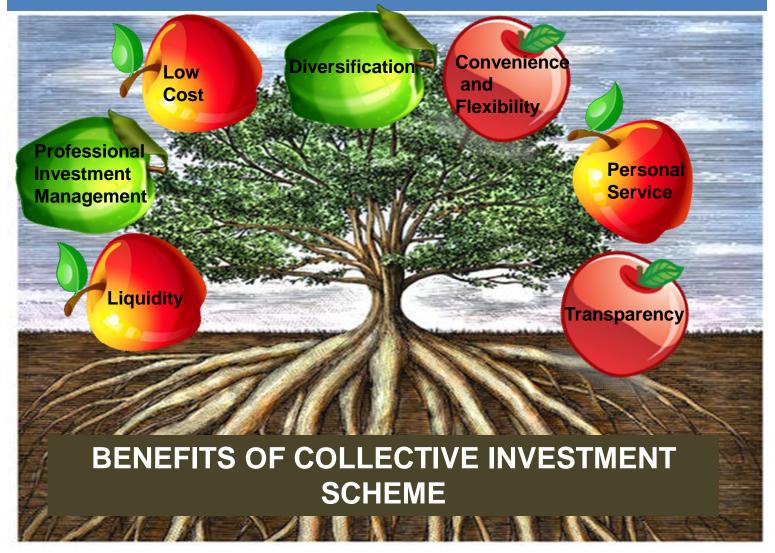

## **CIS- A Viable Investment Option**

### **CIS- A Viable Investment Option**

- Collective Investment Scheme (CIS) is an arranged pool of funds managed on behalf of investors by licensed Professional Fund Manager which may invest in; Ventures capital, Portfolio of stocks Bonds and other securities. Subscribers in investment scheme receive shares or units that represent the investor's pro-rata share of the pool of fund assets.
- The Investments and Securities Act (ISA) defines Collective Investment Scheme as "a scheme in whatever form, including an open-ended investment company, in pursuance of which members of the public are invited or permitted to invest money or other assets in a portfolio.